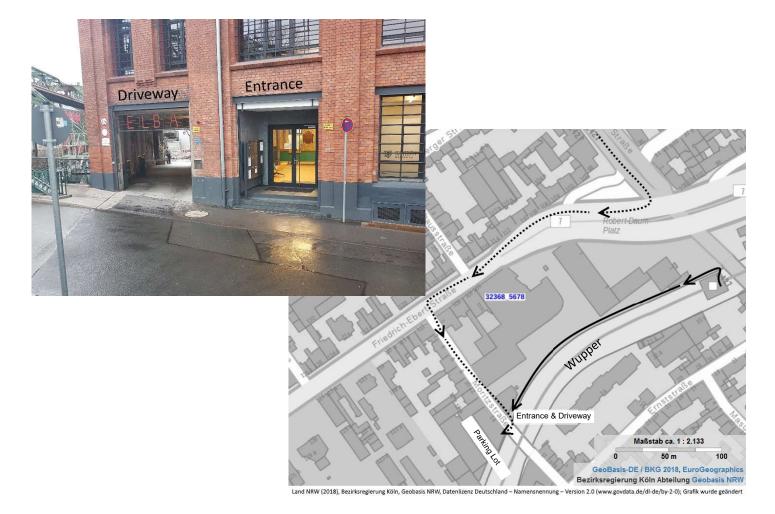

## By car (dashed arrows)

For popular navigation systems, the address **Moritzstraße 13** is better! The easiest way to get to Sportmedizin Wuppertal is via the A46.

- Exit 33 Wuppertal-Katernberg
- Follow the signs "Historische Stadthalle" and "Klinikum Wuppertal"
- About 1.5 km to the intersection Robert-Daum-Platz
- Turn right (signposted "Zoo", and "B7 Mettmann / Vohwinkel") onto the Friedrich-Ebert-Straße / B7, take left lane (left turn)
- After approx. 250 meters, take the first left into Moritzstraße
- After approx. 130 meters, the entrance and the driveway on the right are in front of the bridge
- If a parking space is required, please stop in the driveway and call 0202/373 208 -12 or -14. We will then open the barrier